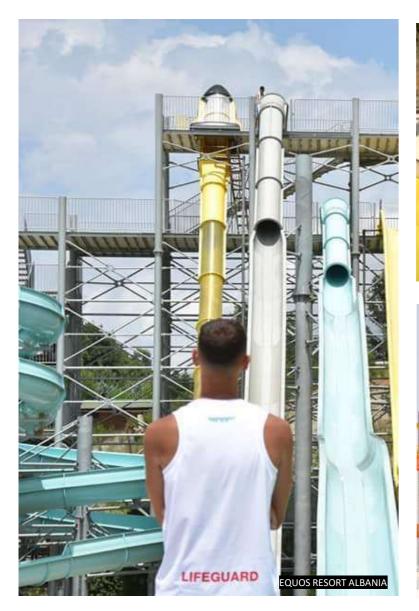

SLIP&FLY
ROCKET & ROCKET LOOP
FREEFALL & TUNNEL FREEFALL
KAMIKAZE
UPHILL SLIDE
HYDRO RIVER



### SLIP&FLY

**ROCKET & ROCKET LOOP** FREEFALL TUNNEL FREEFALL KAMIKAZE **UPHILL SLIDE** HYDRO RIVER









## **SLIP&FLY**

An industry premiere, Slip and Fly is designed with high engineering skills and strong vision of creating unique attractions. Polgun is the first in the world who implemented and installed Slip&Fly in the parks, fully designed for extreme jumps and rocketing the riders from the end of the lane to the pool before suspend in the air for a while.



POLGUN REGISTERED DESIGN

HIGH ADRENALINE



120 M3/HOUR







COLOR CUSTOMIZABLE

POOL DROP/DRYOUT OPTION



SUPER FAST

SLIP&FLY

### **ROCKET & ROCKET LOOP**

FREEFALL TUNNEL FREEFALL KAMIKAZE **UPHILL SLIDE** HYDRO RIVER









## **ROCKET & ROCKET LOOP**

A capsule start with a trap door freefall drop, the guest is waiting in the capsule never know when it will open. The latency meanwhile, stress the rider so that's why the Rocket is one of the most extreme slide of our range. Available in open or enclosed Rocket can be designed as a freefall or as a loop depending on the curvature of the scope.



HIGH ADRENALINE







POOL DROP/DRYOUT OPTION







SLIP&FLY ROCKET & ROCKET LOOP

FREEFALL

**TUNNEL FREEFALL** 

KAMIKAZE UPHILL SLIDE HYDRO RIVER







## FREEFALL &TUNNEL FREEFALL

Freefall attraction sends riders straight down on an almost-vertical slide with an adrenaline rush that lasts till the end. Only the ones who are brave enough to ride on this vertical slope with no doubt will dare to ride.