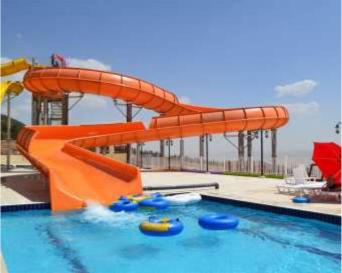

## **SPACE BOWL**

DOLUSU DAIMA HOTEL - ANTALYA

Space Bowl looks visually stunning with any color combination and pattern both for the rider and for your guests. A sudden drop to a giant bowl, spinning 360 degrees and then dropping to the pool from the center hole or continue the attraction with Aquatube.