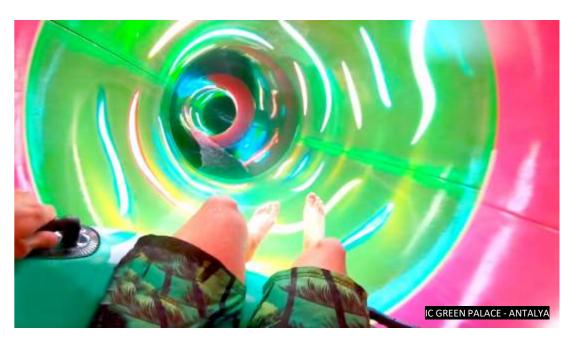

STRIPES&STARS
Light Effect

BIG SPOTS Light Effect

STARS Light Effect

**FLOWERS**Light Effect

LED EFFECT Light Effect

**ZEBRA** Light Effect

#### **LIGHT EFFECTS**

How many colors can you see when sliding from a slide? A wonderful visual fest where you can see all colors with Light Effects is waiting for you. With the light effects, which can be applied to any number of tubes, mostly on aqua tube and black hole, riders will travel to a different world with the magnificent visuality of colors while experiencing the adrenaline. With our special RGB led effect, we add color to waterparks both indoor and outdoor.