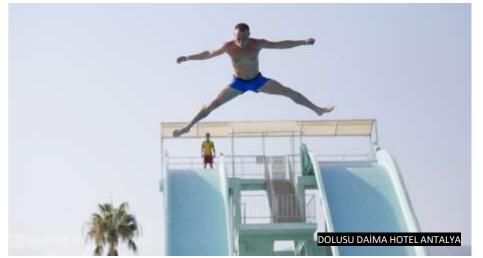

## **SPACE BOWL**

DOLUSU DAIMA HOTEL - ANTALYA

Space Bowl looks visually stunning with any color combination and pattern both for the rider and for your guests. A sudden drop to a giant bowl, spinning 360 degrees and then dropping to the pool from the center hole or continue the attraction with Aquatube.