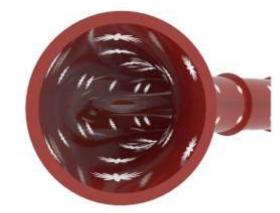

#### **PATTERN OPTIONS**

WOOD Pattern

**CLOUDY** Pattern

CROCODILE Pattern

**BLACK SNAKE** Pattern

**GREEN SNAKE** Pattern

**YELLOW SNAKE** Pattern

**BLUE ZEBRA** Pattern

YELLOW ZEBRA Pattern

**BLACK ZEBRA** Pattern