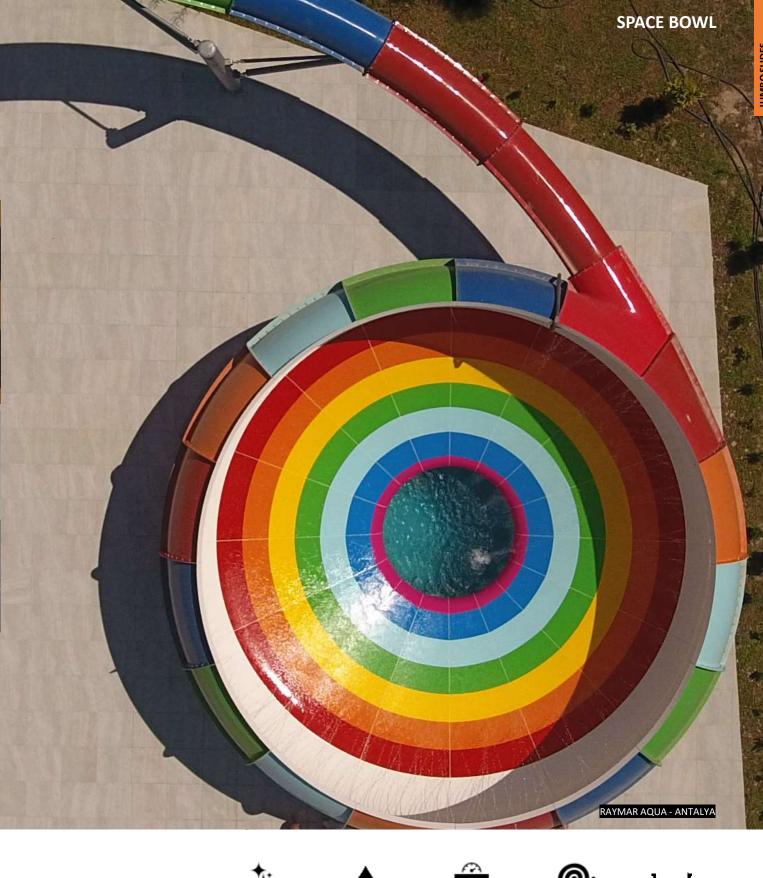

DIFFICULTY LEVEL 120 M3/HOUR

WATERSLIDES / JUMBO SLIDES

ВАВОСНКА CRAZY CONE SUPER BOWL TORNADO **SPACE BOWL** 

## **SPACE BOWL**

DOLUSU DAIMA HOTEL - ANTALYA

Space Bowl looks visually stunning with any color combination and pattern both for the rider and for your guests. A sudden drop to a giant bowl, spinning 360 degrees and then dropping to the pool from the center hole or continue the attraction with Aquatube.

31

CENTER OF ATTRACTION

DIFFICULTY LEVEL

CENTER OF ATTRACTION

ВАВОСНКА CRAZY CONE SUPER BOWL TORNADO SPACE BOWL DRONE BOOMERANGO HILL SLIDE