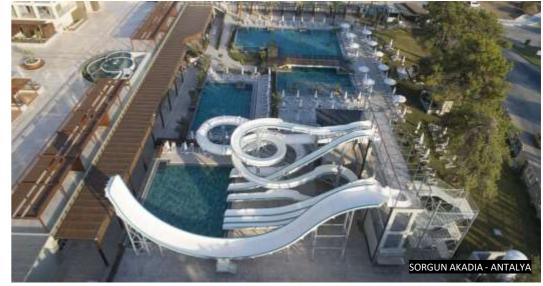

## **SPACE BOWL**

DOLUSU DAIMA HOTEL - ANTALYA

Space Bowl looks visually stunning with any color combination and pattern both for the rider and for your guests. A sudden drop to a giant bowl, spinning 360 degrees and then dropping to the pool from the center hole or continue the attraction with Aquatube.