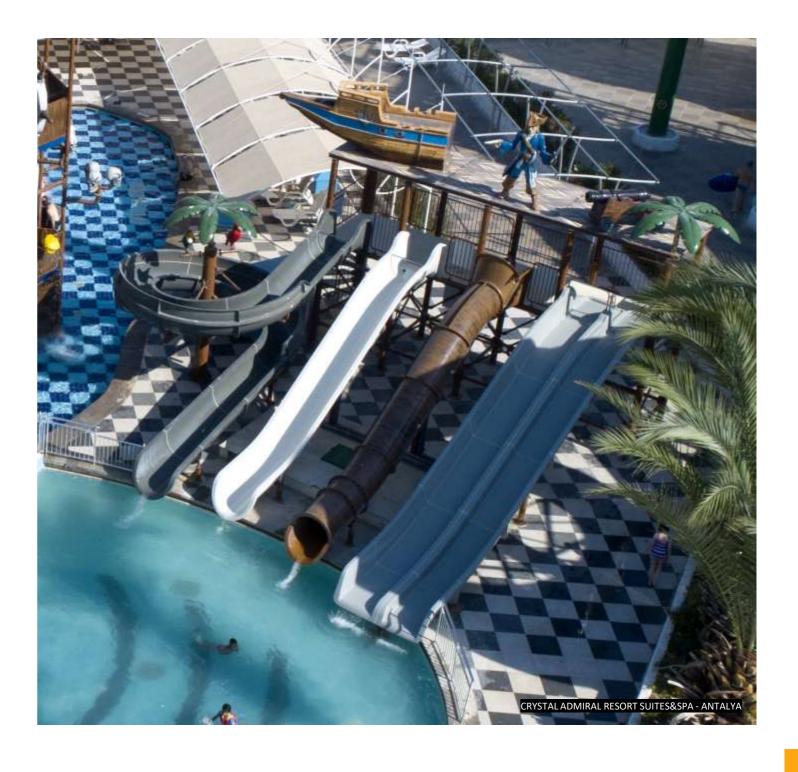

## **SPACE BOWL**

DOLUSU DAIMA HOTEL - ANTALYA

Space Bowl looks visually stunning with any color combination and pattern both for the rider and for your guests. A sudden drop to a giant bowl, spinning 360 degrees and then dropping to the pool from the center hole or continue the attraction with Aquatube.