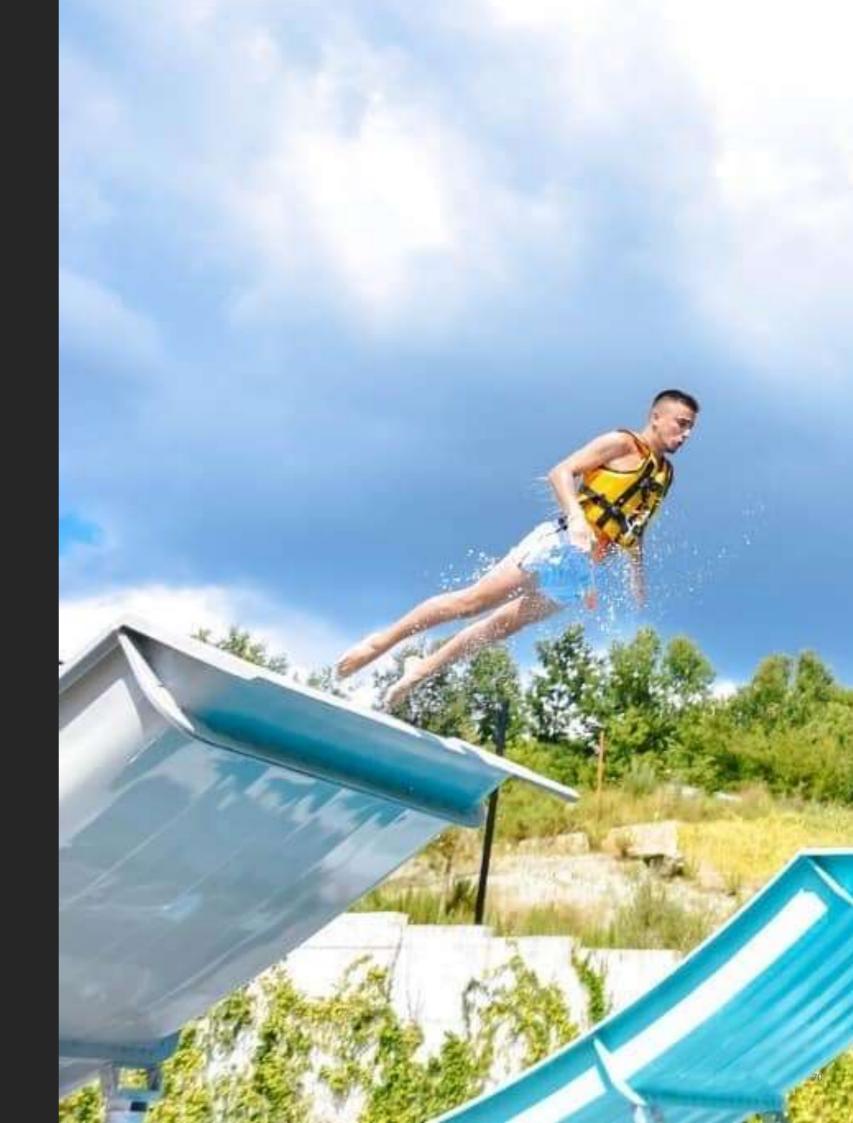

## **SPACE BOWL**

DOLUSU DAIMA HOTEL - ANTALYA

Space Bowl looks visually stunning with any color combination and pattern both for the rider and for your guests. A sudden drop to a giant bowl, spinning 360 degrees and then dropping to the pool from the center hole or continue the attraction with Aquatube.