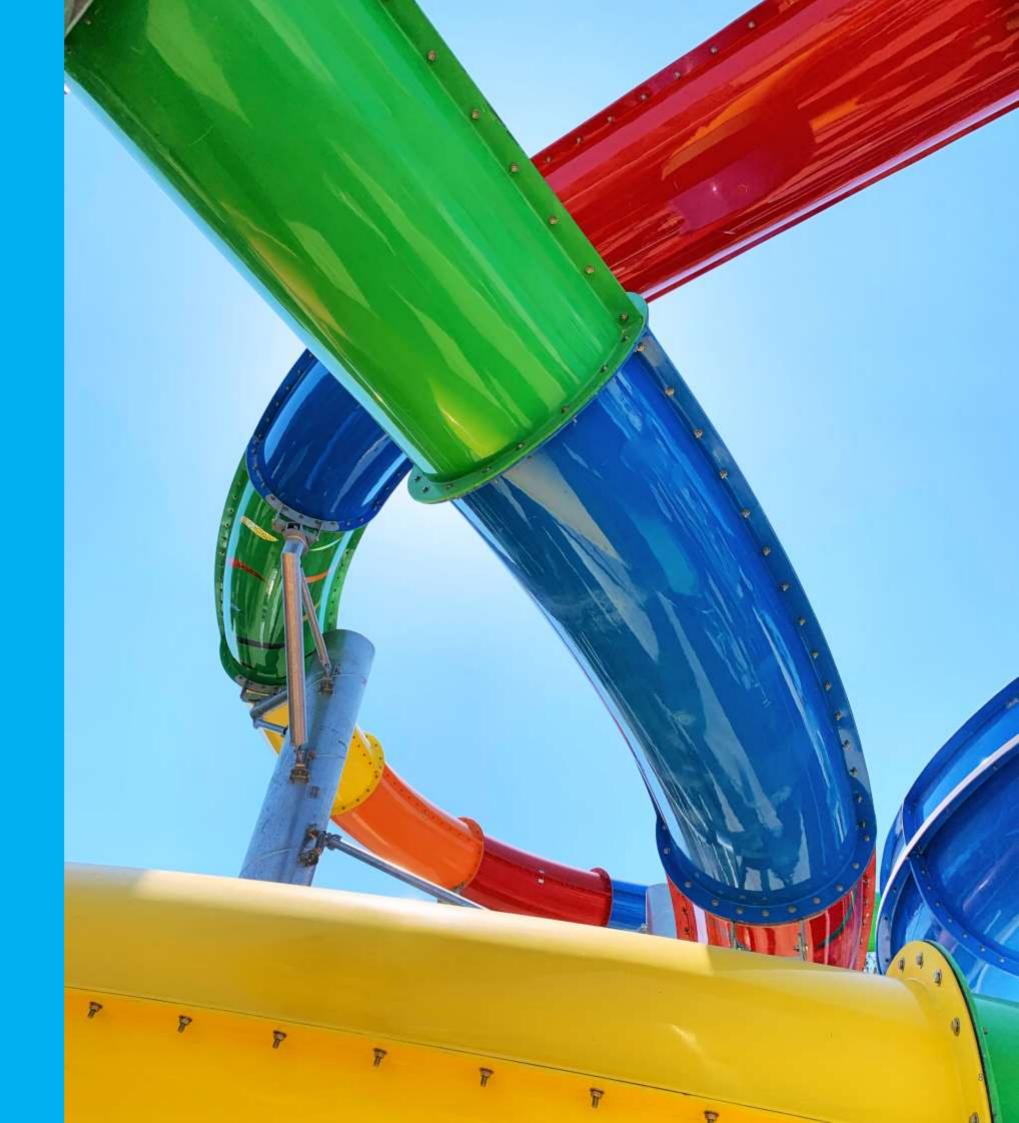

#### **WATER SLIDES**

Big in size, jumbo slides are masterpieces and center of interests of any waterpark

BABOCHKA CRAZY CONE SUPER BOWL TORNADO SPACE BOWL DRONE BOOMERANGO HILL SLIDE

CLASSICS

Classics are waterparks must have, easy to install and maintain

BLACK HOLE
AQUATUBE
WIDE SLIDE
COMPACT SLIDE
BODY SLIDE
RAFTING SLIDE

**RACER SLIDES** 

Offering shared experiences, racer slides have competitive spirits

MULTI SLIDE TWISTER SLIDE SPIDER SLIDE DOUBLE HILL RACER BODY RACER RACER SLIDE MULTI SURF HIGH SPEED SLIDES