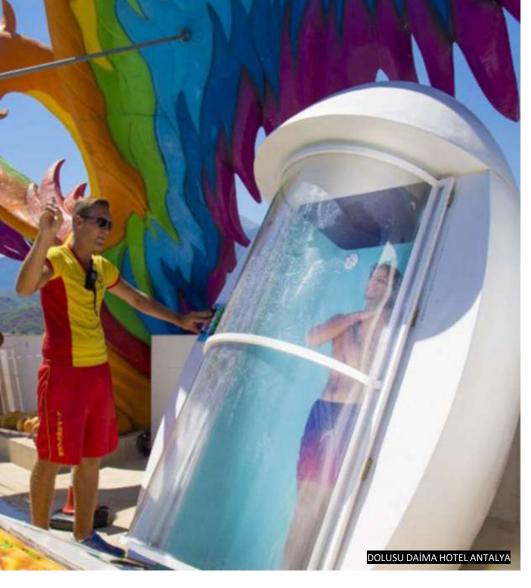

## **SPACE BOWL**

DOLUSU DAIMA HOTEL - ANTALYA

Space Bowl looks visually stunning with any color combination and pattern both for the rider and for your guests. A sudden drop to a giant bowl, spinning 360 degrees and then dropping to the pool from the center hole or continue the attraction with Aquatube.