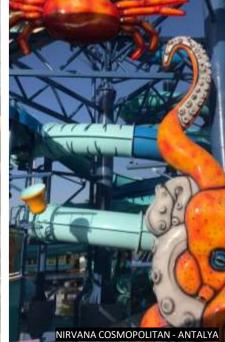

#### **LIGHT EFFECTS**

How many colors can you see when sliding from a slide? A wonderful visual fest where you can see all colors with Light Effects is waiting for you. With the light effects, which can be applied to any number of tubes, mostly on aqua tube and black hole, riders will travel to a different world with the magnificent visuality of colors while experiencing the adrenaline. With our special RGB led effect, we add color to waterparks both indoor and outdoor.

## **AQUATUBE**

Aquatube slides are the most popular attractions of waterparks, where the riders are delighted with outer patterns and super nova light effects. Aquatubes can be designed translucent, so the attractions are visible to spectators.