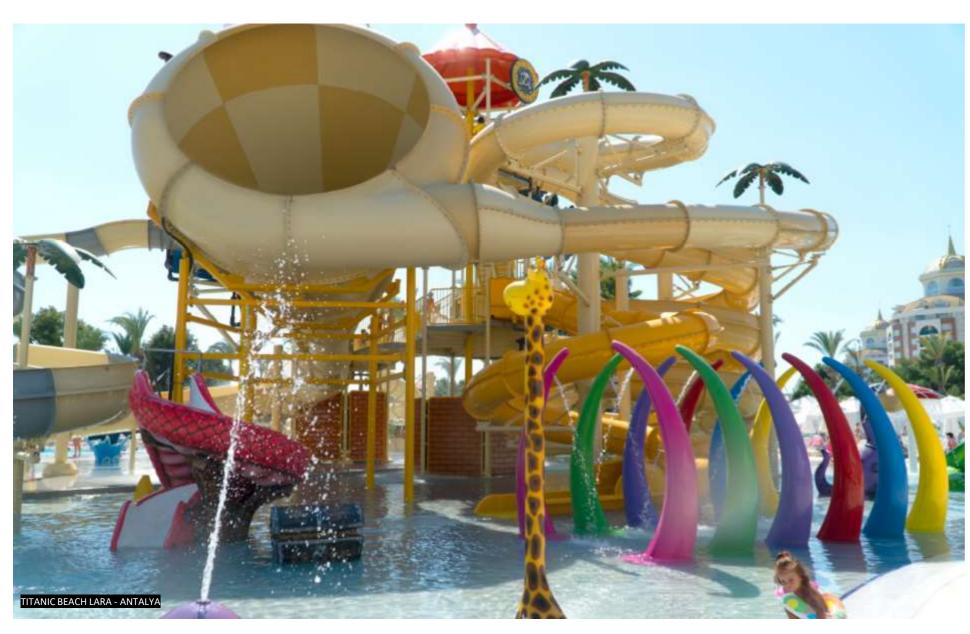

## **SPACE BOWL**

DOLUSU DAIMA HOTEL - ANTALYA

Space Bowl looks visually stunning with any color combination and pattern both for the rider and for your guests. A sudden drop to a giant bowl, spinning 360 degrees and then dropping to the pool from the center hole or continue the attraction with Aquatube.