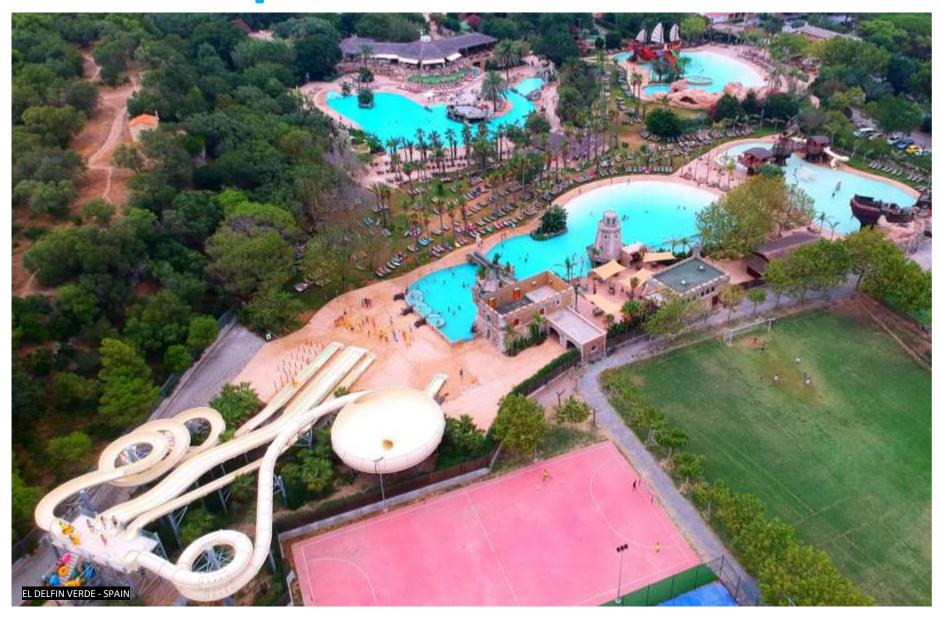

hka slide sends riders from with a free oscillation with tubes to ups and downs on its enormous colorful wings. A visually-impressive slide, Babochka can be customized in any color combination to create a signature attraction that is immediately recognizable by guests wherever they see it.













 $\Gamma J$  $\mathbf{Z}$ 



150-180 m3 PER HOUR





POLGUN REGISTERED DESIGN









#### BABOCHKA **CRAZY CONE**

SUPER BOWL TORNADO SPACE BOWL DRONE BOOMERANGO HILL SLIDE



## **CRAZY CONE**

Crazy Cone surprisingly embrace the rider with a vortex, the riders oscillate in deep funnel with safety. Crazy Cone can be combined with Aquatube and Black Hole slides.





































BABOCHKA CRAZY CONE

#### **SUPER BOWL**

TORNADO SPACE BOWL DRONE BOOMERANGO HILL SLIDE



## **SUPER BOWL**

Super Bowl is the master of bowls, the super nice colors and the 360 degree spin fascinates the riders just after the drop from the Black Hole.







CENTER OF ATTRACTION





















ВАВОСНКА CRAZY CONE SUPER BOWL

#### **TORNADO**

SPACE BOWL DRONE BOOMERANGO HILL SLIDE







## **TORNADO**

A thrilling oscillation journey in a cut-out funnel, experiencing a ride in a valley with a perfect view. Tornado looks also stunning with various color alternatives matching with the rest of the park. Tornado slide can be combined with family slides to thrive family entertainment.











DIFFICULTY LEVEL 120 M3/HOUR







WATERSLIDES / JUMBO SLIDES

ВАВОСНКА CRAZY CONE SUPER BOWL TORNADO **SPACE BOWL** 













## **SPACE BOWL**

DOLUSU DAIMA HOTEL - ANTALYA