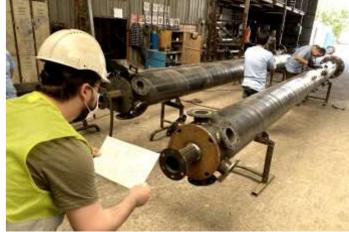

# RTM Technology Resin Transfer Molding

RTM – (Resin Transfer Molding) is a method for manufacturing waterslides in closed molds, which consists in forcing catalyzed resin to a tightly closed mold.

This method provides shinny surface for both inner and outer side of a slide, visually appealing to the spectators.

Benefits of RTM is not limited with visual aspects, the more durable and lighter in weight waterslides enable easy to assemble and maintain.

Polgün is one of the rare companies in the world who use RTM in waterslide manufacturing.