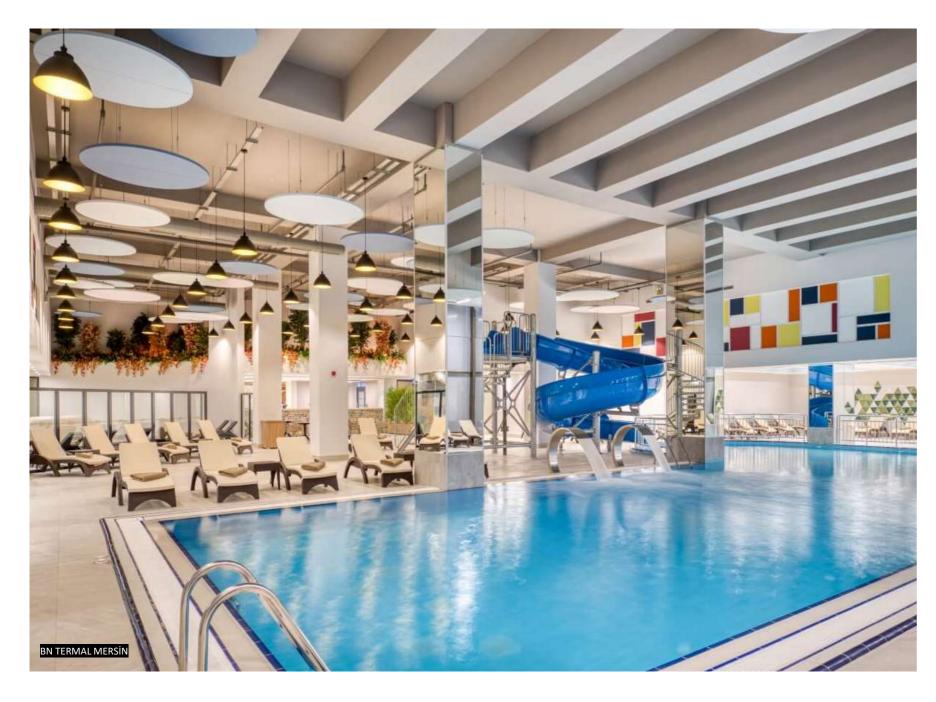

## **SPACE BOWL**

DOLUSU DAIMA HOTEL - ANTALYA

Space Bowl looks visually stunning with any color combination and pattern both for the rider and for your guests. A sudden drop to a giant bowl, spinning 360 degrees and then dropping to the pool from the center hole or continue the attraction with Aquatube.