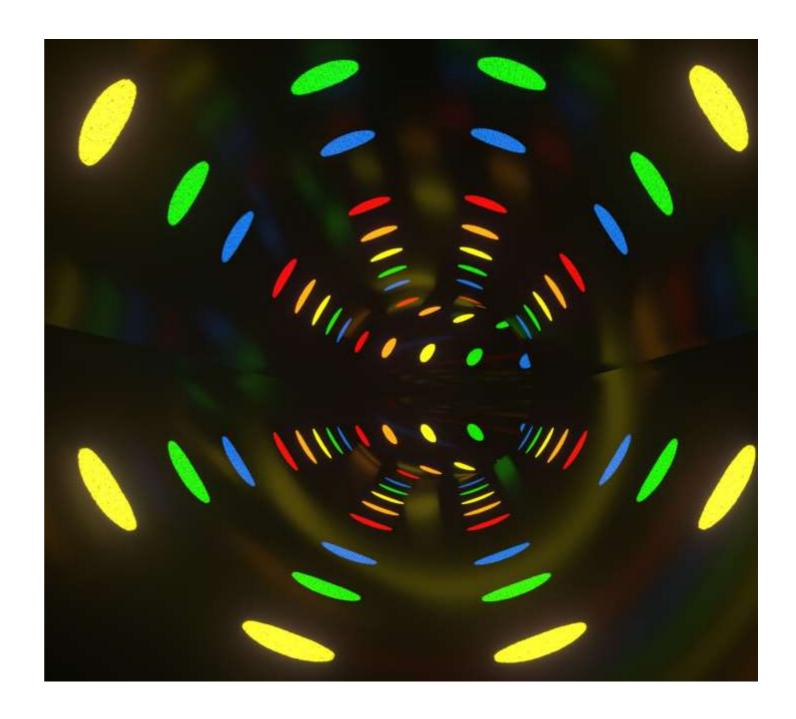

#### **LIGHT EFFECTS**

How many colors can you see when sliding from a slide? A wonderful visual fest where you can see all colors with Light Effects is waiting for you. With the light effects, which can be applied to any number of tubes, mostly on aqua tube and black hole, riders will travel to a different world with the magnificent visuality of colors while experiencing the adrenaline. With our special RGB led effect, we add color to waterparks both indoor and outdoor.