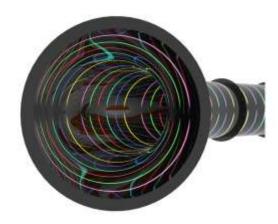

STRIPES&STARS
Light Effect

BIG SPOTS Light Effect

STARS Light Effect

**FLOWERS**Light Effect

LED EFFECT Light Effect

**ZEBRA** Light Effect

#### **LIGHT EFFECTS**

How many colors can you see when sliding from a slide? A wonderful visual fest where you can see all colors with Light Effects is waiting for you. With the light effects, which can be applied to any number of tubes, mostly on aqua tube and black hole, riders will travel to a different world with the magnificent visuality of colors while experiencing the adrenaline. With our special RGB led effect, we add color to waterparks both indoor and outdoor.