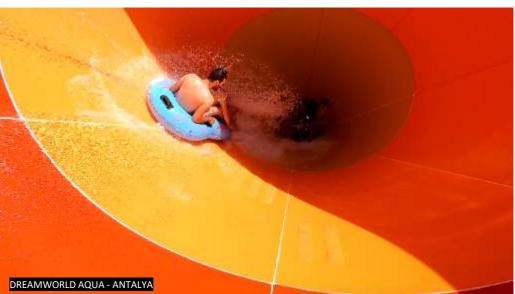

#### **BLACK HOLE**

Part of our Classic Series that features the Light Effects, Black Hole is a must-have raft classic for every park. The visually magnificent light effects are commonly applied to almost every Black Hole, that turns the ride into a sparkling experience.

43

WATCH THE EXPERIENCE

https://youtu.be/5D\_SbPAs8Dc

7

**©** 