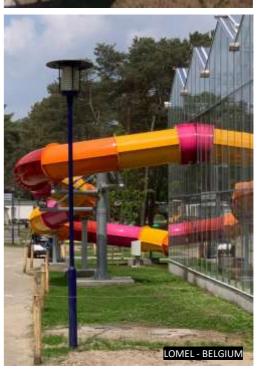

#### **WATER SLIDES**

Big in size, jumbo slides are masterpieces and center of interests of any waterpark

BABOCHKA CRAZY CONE SUPER BOWL TORNADO SPACE BOWL DRONE BOOMERANGO HILL SLIDE

CLASSICS

Classics are waterparks must have, easy to install and maintain

BLACK HOLE
AQUATUBE
WIDE SLIDE
COMPACT SLIDE
BODY SLIDE
RAFTING SLIDE

**RACER SLIDES** 

Offering shared experiences, racer slides have competitive spirits

MULTI SLIDE TWISTER SLIDE SPIDER SLIDE DOUBLE HILL RACER BODY RACER RACER SLIDE MULTI SURF HIGH SPEED SLIDES