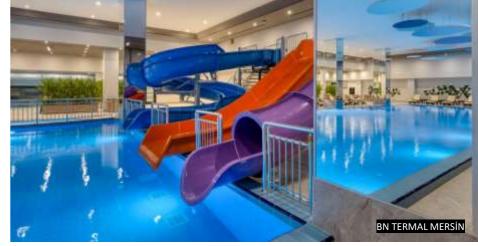

WIDE SLIDE COMPACT SLIDE **BODY SLIDE** RAFTING SLIDE



#### **WIDE SLIDE**

Wide in size, Wide Slide offers lots of fun with friends to ride all together. The rainbow pattern creates a stunning look for your park and can be designed in any color combination.

Polgün















VISUAL EFFECTS

DIFFICULTY LEVEL

COLOR CUSTOMIZABLE

POOL DROP/DRYOUT OPTION

RTM TECHNOLOGY

**BLACK HOLE** AQUATUBE WIDE SLIDE

#### COMPACT SLIDE

**BODY SLIDE** RAFTING SLIDE





Compact Slide offers compact solutions for narrow spaces. Safe for all ages, Compact Slide is a classic for parks with its bright color combinations.



•Flexible solutions to limited areas • Can manufacture slides with minimal rotation diameter for limited areas • Easy to use for kids • Great look with different color options













SUITABLE FOR NARROW SPACES











Polgün







#### **BODY SLIDE**

Glowing color combinations attracts the guests and the shine of the L-RTM technology makes the ride smoother than ever.



100 M3/HOUR















COLOR CUSTOMIZABLE

POOL DROP/DRYOUT OPTION

1010X710M

BLACK HOLE AQUATUBE WIDE SLIDE COMPACT SLIDE BODY SLIDE

**RAFTING SLIDE** 











#### **RAFTING SLIDE**

Rafting slides are waterpark classics for the reason that a tube ride is an essential. Rafting Slide is an easy-to-maintain slide that is commonly preferred by waterparks. Either ride alone, or with a friend; Rafting Slide is a safe and joyful ride for your guests.



: SING





















#### **Custom Design**

## As your custom orders evolve, so do our solutions

At every step of our cu