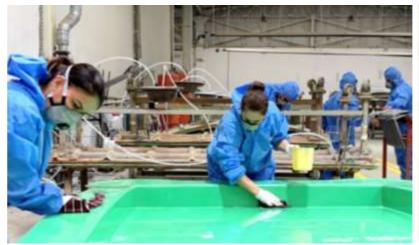

# RTM Technology Resin Transfer Molding

RTM – (Resin Transfer Molding) is a method for manufacturing waterslides in closed molds, which consists in forcing catalyzed resin to a tightly closed mold.

This method provides shinny surface for both inner and outer side of a slide, visually appealing to the spectators.

Benefits of RTM is not limited with visual aspects, the more durable and lighter in weight waterslides enable easy to assemble and maintain.

Polgün is one of the rare companies in the world who use RTM in waterslide manufacturing.

#### **KEY FEATURES**

- High quality and uniform/repeatable structure
- Low emission of volatile compounds to the air
- Highest resistance of the product in comparison with other methods
- Aesthetic and smooth surface from both sides
- Low waste and low consumption of materials