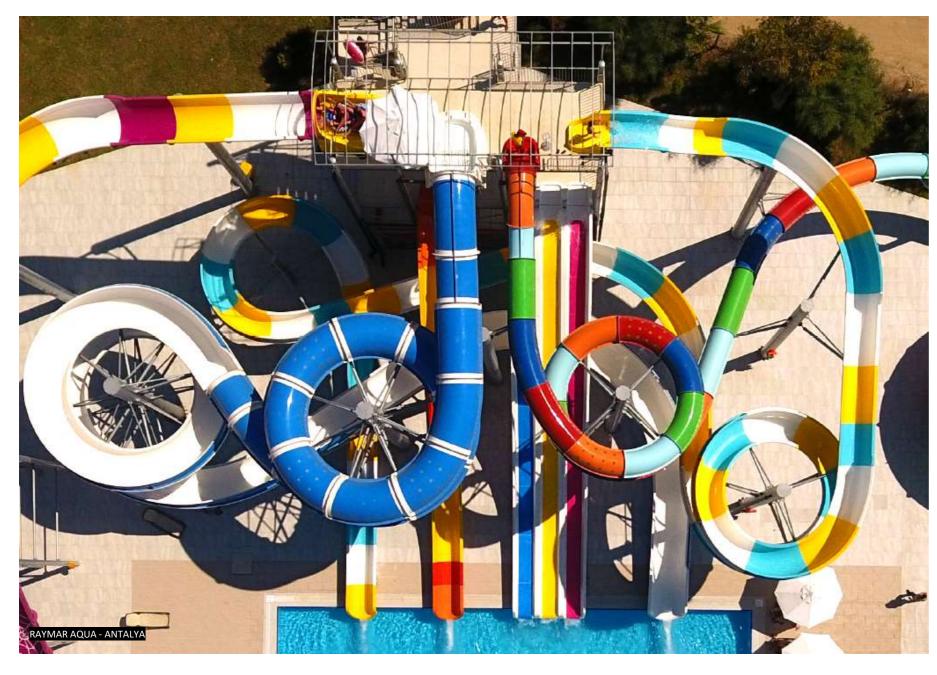

#### **WATER SLIDES**

Big in size, jumbo slides are masterpieces and center of interests of any waterpark

BABOCHKA CRAZY CONE SUPER BOWL TORNADO SPACE BOWL DRONE BOOMERANGO HILL SLIDE

CLASSICS

Classics are waterparks must have, easy to install and maintain

BLACK HOLE
AQUATUBE
WIDE SLIDE
COMPACT SLIDE
BODY SLIDE
RAFTING SLIDE

**RACER SLIDES** 

Offering shared experiences, racer slides have competitive spirits

MULTI SLIDE TWISTER SLIDE SPIDER SLIDE DOUBLE HILL RACER BODY RACER RACER SLIDE MULTI SURF HIGH SPEED SLIDES