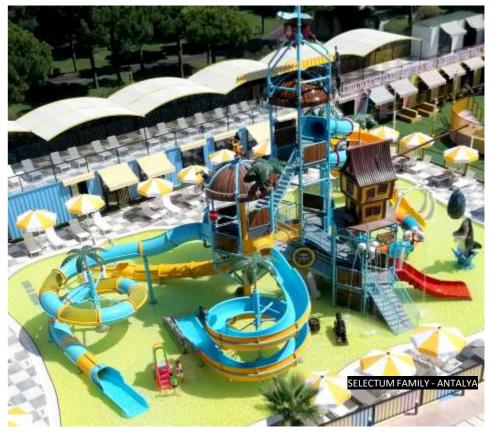

erns and super nova light effects. Aquatubes can be designed translucent, so the attractions are visible to spectators.













100 M3/HOUR











**BLACK HOLE** AQUATUBE WIDE SLIDE COMPACT SLIDE **BODY SLIDE** RAFTING SLIDE



#### **WIDE SLIDE**

Wide in size, Wide Slide offers lots of fun with friends to ride all together. The rainbow pattern creates a stunning look for your park and can be designed in any color combination.

Polgün















VISUAL EFFECTS

DIFFICULTY LEVEL

COLOR CUSTOMIZABLE

POOL DROP/DRYOUT OPTION

RTM TECHNOLOGY

**BLACK HOLE** AQUATUBE WIDE SLIDE

#### COMPACT SLIDE

**BODY SLIDE** RAFTING SLIDE





Compact Slide offers compact solutions for narrow spaces. Safe for all ages, Compact Slide is a classic for parks with its bright color combinations.



•Flexible solutions to limited areas • Can manufacture slides with minimal rotation diameter for limited areas • Easy to use for kids • Great look with different color options













SUITABLE FOR NARROW SPACES











Polgün







#### **BODY SLIDE**

Glowing color combinations attracts the guests and the shine of the L-RTM technology makes the ride smoother than ever.



100 M3/HOUR















COLOR CUSTOMIZABLE

POOL DROP/DRYOUT OPTION

1010X710M

BLACK HOLE AQUATUBE WIDE SLIDE COMPACT SLIDE BODY SLIDE

**RAFTING SLIDE** 











#### **RAFTING SLIDE**

Rafting slides are waterpark classics for the reason that a tube ride is an essential. Rafting Slide is an easy-to-maintain slide that is commonly preferred by waterparks. Either ride alone, or with a friend; Rafting Sl