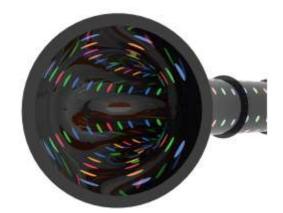

#### **LIGHT EFFECTS**

How many colors can you see when sliding from a slide? A wonderful visual fest where you can see all colors with Light Effects is waiting for you. With the light effects, which can be applied to any number of tubes, mostly on aqua tube and black hole, riders will travel to a different world with the magnificent visuality of colors while experiencing the adrenaline. With our special RGB led effect, we add color to waterparks both indoor and outdoor.