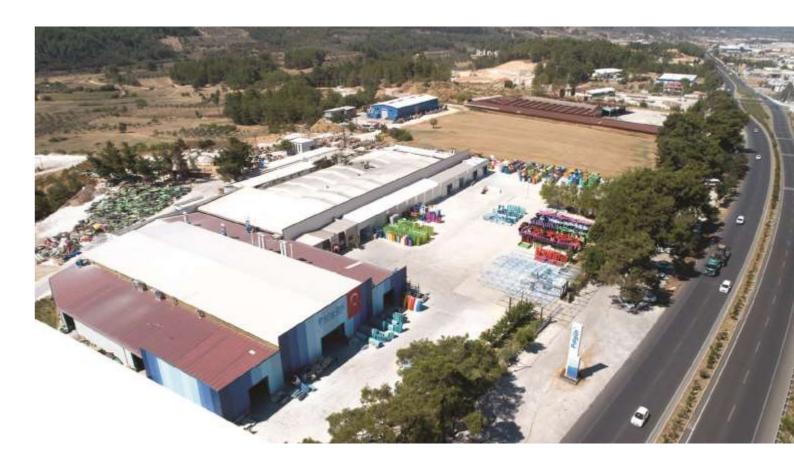

# Polgun World

In Muğla City located in Turkey; we have a modern, integrated production facility that enables us to respond rapidly and reliably to all your requests. Our manufacturing plant have efficient, high-tech equipment enabling us to process both steel construction and fiberglass manufacturing; which is very rare in our industry. The entirely automated production control system and barcode identification of each component, we can manage our projects in optimal durations and in a proper order.