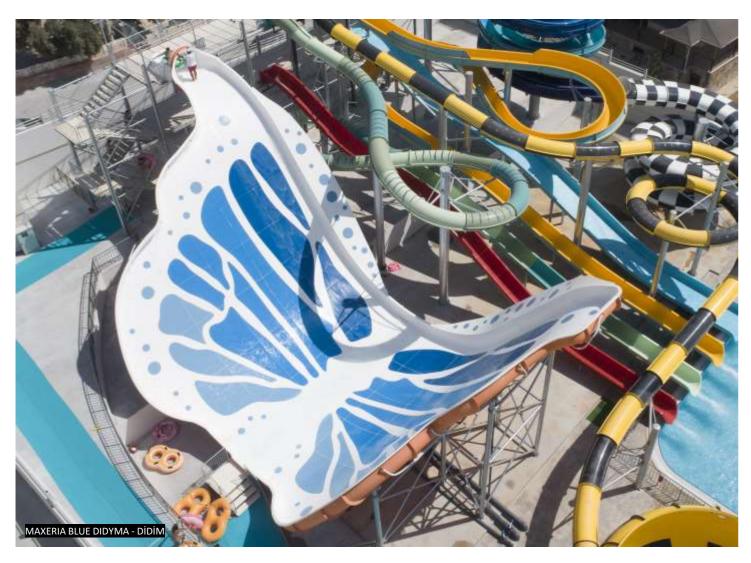

#### **BABOCHKA**

An impressive art piece to any water park, center of interest and welcoming adrenaline. Babochka slide sends riders from with a free oscillation with tubes to ups and downs on its enormous colorful wings. A visually-impressive slide, Babochka can be customized in any color combination to create a signature attraction that is immediately recognizable by guests wherever they see it.

 $\Gamma J$  $\mathbf{Z}$ 

150-180 m3 PER HOUR

POLGUN REGISTERED DESIGN