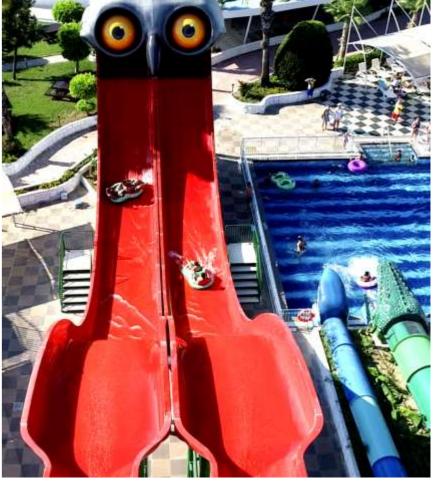

#### **RACER SLIDE**

The "Racer Slide" offers shared experiences while providing a high level of safety through separate sliding lanes. Can be used with tubes.

COLOR CUSTOMIZABLE

DIFFICULTY LEVEL

Nx120 PERSONS PER HOUR

# RACER SLIDES

Offering shared experiences, racer slides have competitive spirits

MULTI SLIDE
TWISTER SLIDE
SPIDER SLIDE
DOUBLE HILL RACER
BODY RACER
RACER SLIDE