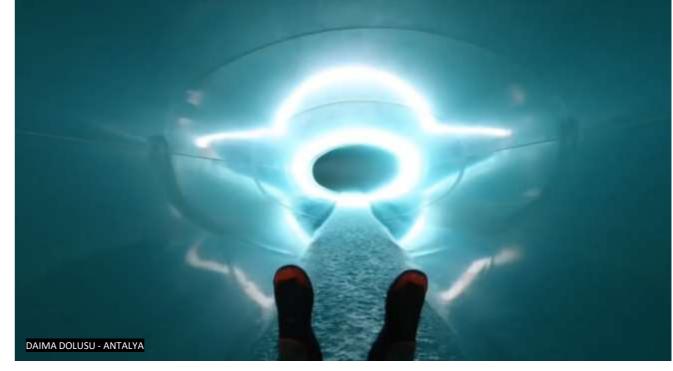

#### **LIGHT EFFECTS**

How many colors can you see when sliding from a slide? A wonderful visual fest where you can see all colors with Light Effects is waiting for you. With the light effects, which can be applied to any number of tubes, mostly on aqua tube and black hole, riders will travel to a different world with the magnificent visuality of colors while experiencing the adrenaline. With our special RGB led effect, we add color to waterparks both indoor and outdoor.