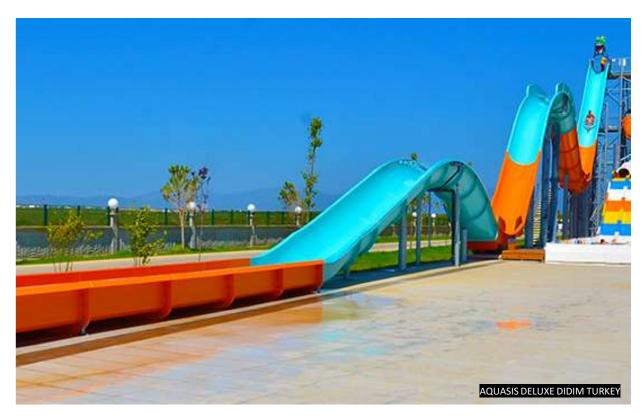

## **SPACE BOWL**

DOLUSU DAIMA HOTEL - ANTALYA

Space Bowl looks visually stunning with any color combination and pattern both for the rider and for your guests. A sudden drop to a giant bowl, spinning 360 degrees and then dropping to the pool from the center hole or continue the attraction with Aquatube.