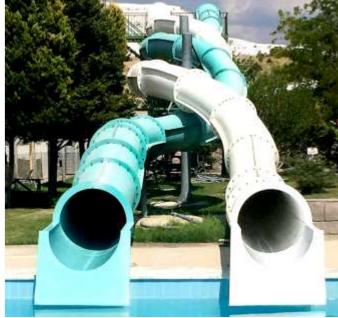

#### **WATER SLIDES**

Big in size, jumbo slides are masterpieces and center of interests of any waterpark

BABOCHKA CRAZY CONE SUPER BOWL TORNADO SPACE BOWL DRONE BOOMERANGO HILL SLIDE

CLASSICS

Classics are waterparks must have, easy to install and maintain

BLACK HOLE
AQUATUBE
WIDE SLIDE
COMPACT SLIDE
BODY SLIDE
RAFTING SLIDE

**RACER SLIDES** 

Offering shared experiences, racer slides have competitive spirits

MULTI SLIDE TWISTER SLIDE SPIDER SLIDE DOUBLE HILL RACER BODY RACER RACER SLIDE MULTI SURF HIGH SPEED SLIDES

# **CLASSICS**

Classics are waterparks must have, easy to install and maintain

BLACK HOLE
AQUATUBE
WIDE SLIDE
COMPACT SLIDE
BODY SLIDE
RAFTING SLIDE

AQUATUBE
WIDE SLIDE
COMPACT SLIDE
BODY SLIDE
RAFTING SLIDE