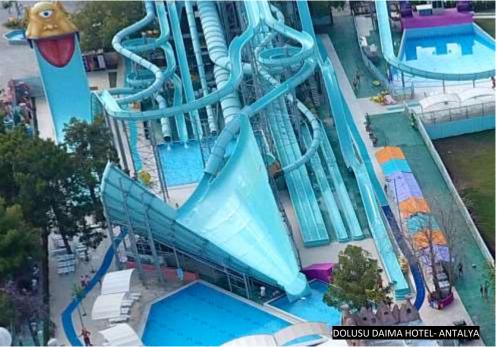

## **SPACE BOWL**

DOLUSU DAIMA HOTEL - ANTALYA

Space Bowl looks visually stunning with any color combination and pattern both for the rider and for your guests. A sudden drop to a giant bowl, spinning 360 degrees and then dropping to the pool from the center hole or continue the attraction with Aquatube.