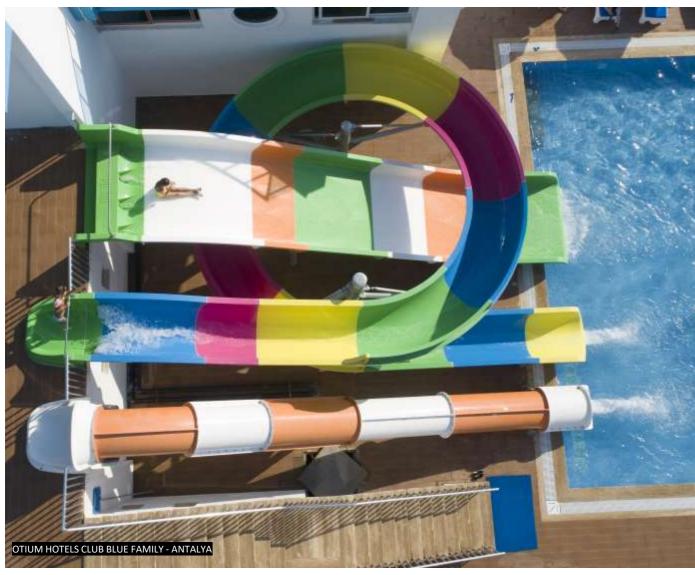

## **SPACE BOWL**

DOLUSU DAIMA HOTEL - ANTALYA

Space Bowl looks visually stunning with any color combination and pattern both for the rider and for your guests. A sudden drop to a giant bowl, spinning 360 degrees and then dropping to the pool from the center hole or continue the attraction with Aquatube.