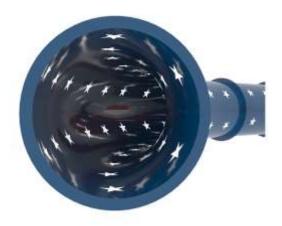

STRIPES&STARS
Light Effect

BIG SPOTS Light Effect

STARS Light Effect

**FLOWERS**Light Effect

LED EFFECT Light Effect

**ZEBRA** Light Effect

#### **LIGHT EFFECTS**

How many colors can you see when sliding from a slide? A wonderful visual fest where you can see all colors with Light Effects is waiting for you. With the light effects, which can be applied to any number of tubes, mostly on aqua tube and black hole, riders will travel to a different world with the magnificent visuality of colors while experiencing the adrenaline. With our special RGB led effect, we add color to waterparks both indoor and outdoor.