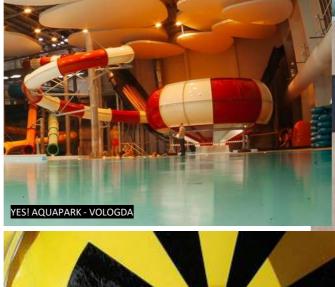

## **SPACE BOWL**

DOLUSU DAIMA HOTEL - ANTALYA

Space Bowl looks visually stunning with any color combination and pattern both for the rider and for your guests. A sudden drop to a giant bowl, spinning 360 degrees and then dropping to the pool from the center hole or continue the attraction with Aquatube.