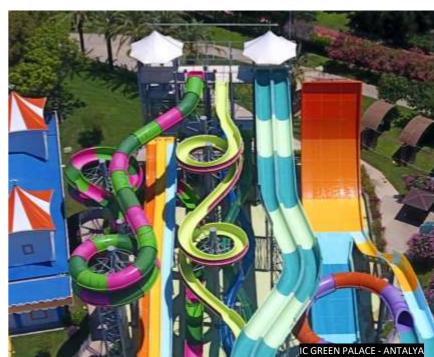

combination and pattern both for the rider and for your guests. A sudden drop to a giant bowl, spinning 360 degrees and then dropping to the pool from the center hole or continue the attraction with Aquatube.



31



CENTER OF ATTRACTION





DIFFICULTY LEVEL













CENTER OF ATTRACTION

ВАВОСНКА CRAZY CONE SUPER BOWL TORNADO SPACE BOWL DRONE BOOMERANGO HILL SLIDE



## **DRONE**

Drones are astonishing attractions where the riders suddenly fall in and are fascinated with the sunroof light effect during the ride. Drones can be combined with Black Hole and Rafting Slides.



WATCH THE EXPERIENCE https://youtu.be/QJjQNv9n7jE





COLOR CUSTOMIZABLE

RTM TECHNOLOGY

















Polgün

BABOCHKA **CRAZY CONE** SUPER BOWL TORNADO SPACE BOWL DRONE **BOOMERANGO** HILL SLIDE













#### **BOOMERANGO**

Boomerango takes his name from the unique boomerang movement. The raft begins in a tube or rafting slide before the freefall. After the freefall the riders heading up to the wall, then slide back to another lane where the uphill provides an ultimate raft experience.



WATCH THE EXPERIENCE https://youtu.be/fJV-C2DME6w



DIFFICULTY LEVEL



















BABOCHKA **CRAZY CONE** SUPER BOWL TORNADO SPACE BOWL DRONE BOOMERANGO







#### **HILL SLIDE**

Dare to ride? One of the most extreme and adrenalin filled attractions, the Hill Slide sends riders to an amazing oscillation. The compact shape and easy-to-maintain Hill Slide can be manufactured in various color and pattern alternatives matching with the rest of your park.



37







RTM TECHNOLOGY









SUPER