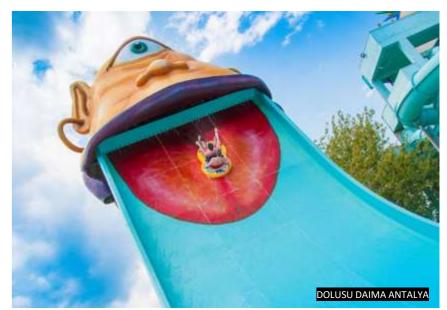

## **SPACE BOWL**

DOLUSU DAIMA HOTEL - ANTALYA

Space Bowl looks visually stunning with any color combination and pattern both for the rider and for your guests. A sudden drop to a giant bowl, spinning 360 degrees and then dropping to the pool from the center hole or continue the attraction with Aquatube.