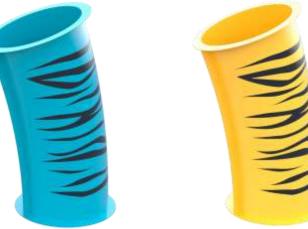

#### **PATTERN OPTIONS**

WOOD Pattern

**CLOUDY** Pattern

CROCODILE Pattern

**BLACK SNAKE** Pattern

**GREEN SNAKE** Pattern

**YELLOW SNAKE** Pattern

**BLUE ZEBRA** Pattern