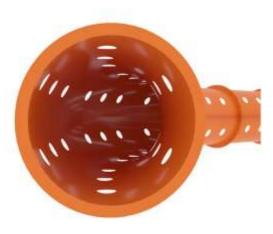

#### **PATTERN OPTIONS**

WOOD Pattern

**CLOUDY** Pattern

CROCODILE Pattern

**BLACK SNAKE** Pattern

**GREEN SNAKE** Pattern

**YELLOW SNAKE** Pattern

**BLUE ZEBRA** Pattern

YELLOW ZEBRA Pattern

**BLACK ZEBRA** Pattern