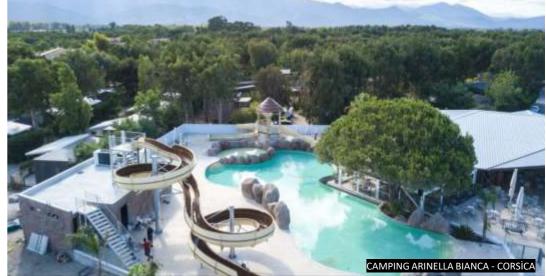

## **SPACE BOWL**

DOLUSU DAIMA HOTEL - ANTALYA

Space Bowl looks visually stunning with any color combination and pattern both for the rider and for your guests. A sudden drop to a giant bowl, spinning 360 degrees and then dropping to the pool from the center hole or continue the attraction with Aquatube.