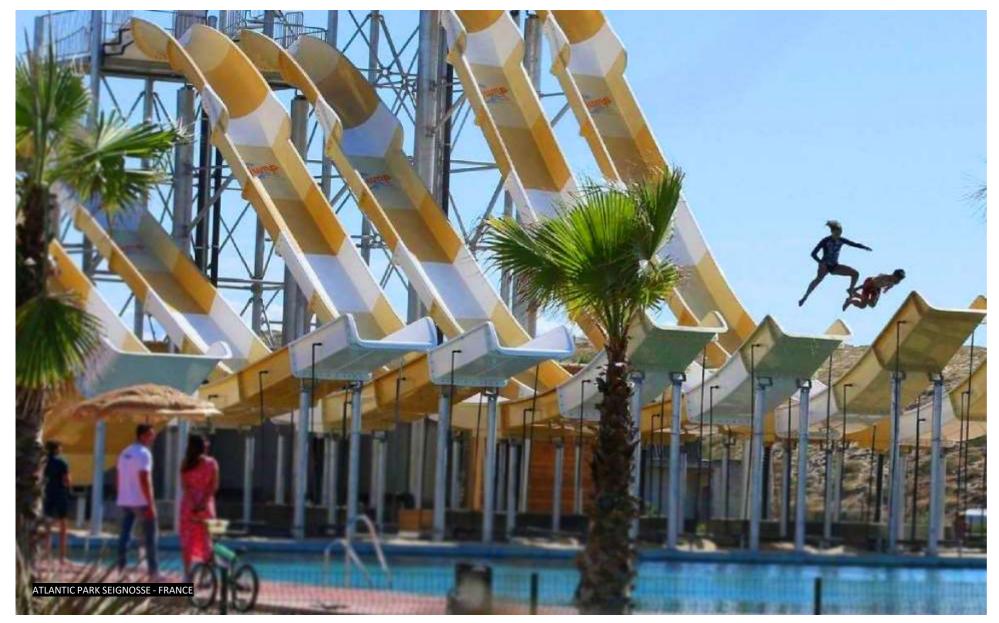

## **SPACE BOWL**

DOLUSU DAIMA HOTEL - ANTALYA

Space Bowl looks visually stunning with any color combination and pattern both for the rider and for your guests. A sudden drop to a giant bowl, spinning 360 degrees and then dropping to the pool from the center hole or continue the attraction with Aquatube.