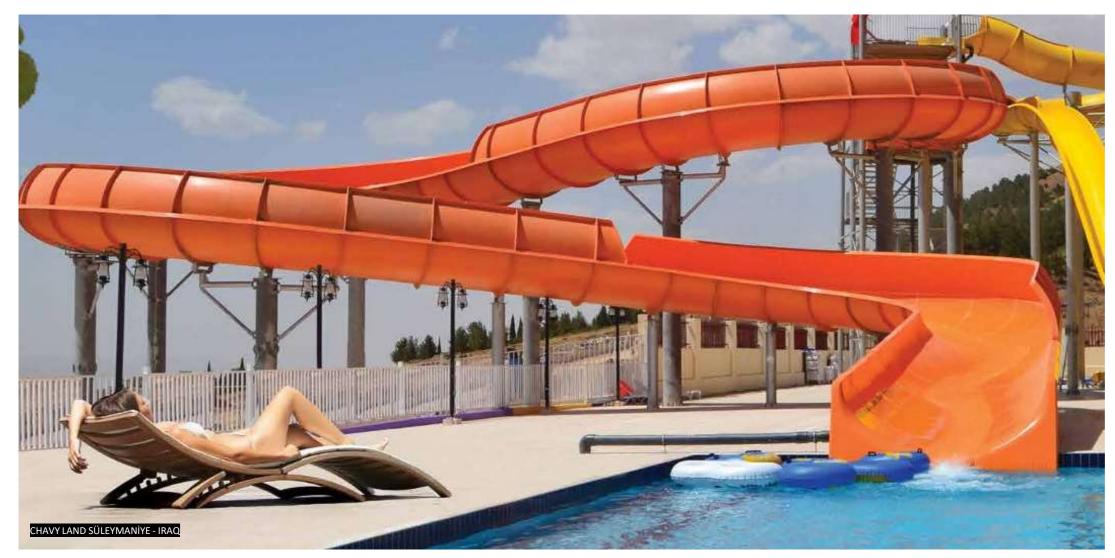

#### **WATER SLIDES**

Big in size, jumbo slides are masterpieces and center of interests of any waterpark

BABOCHKA CRAZY CONE SUPER BOWL TORNADO SPACE BOWL DRONE BOOMERANGO HILL SLIDE

CLASSICS

Classics are waterparks must have, easy to install and maintain

BLACK HOLE
AQUATUBE
WIDE SLIDE
COMPACT SLIDE
BODY SLIDE
RAFTING SLIDE

**RACER SLIDES** 

Offering shared experiences, racer slides have competitive spirits

MULTI SLIDE TWISTER SLIDE SPIDER SLIDE DOUBLE HILL RACER BODY RACER RACER SLIDE MULTI SURF HIGH SPEED SLIDES