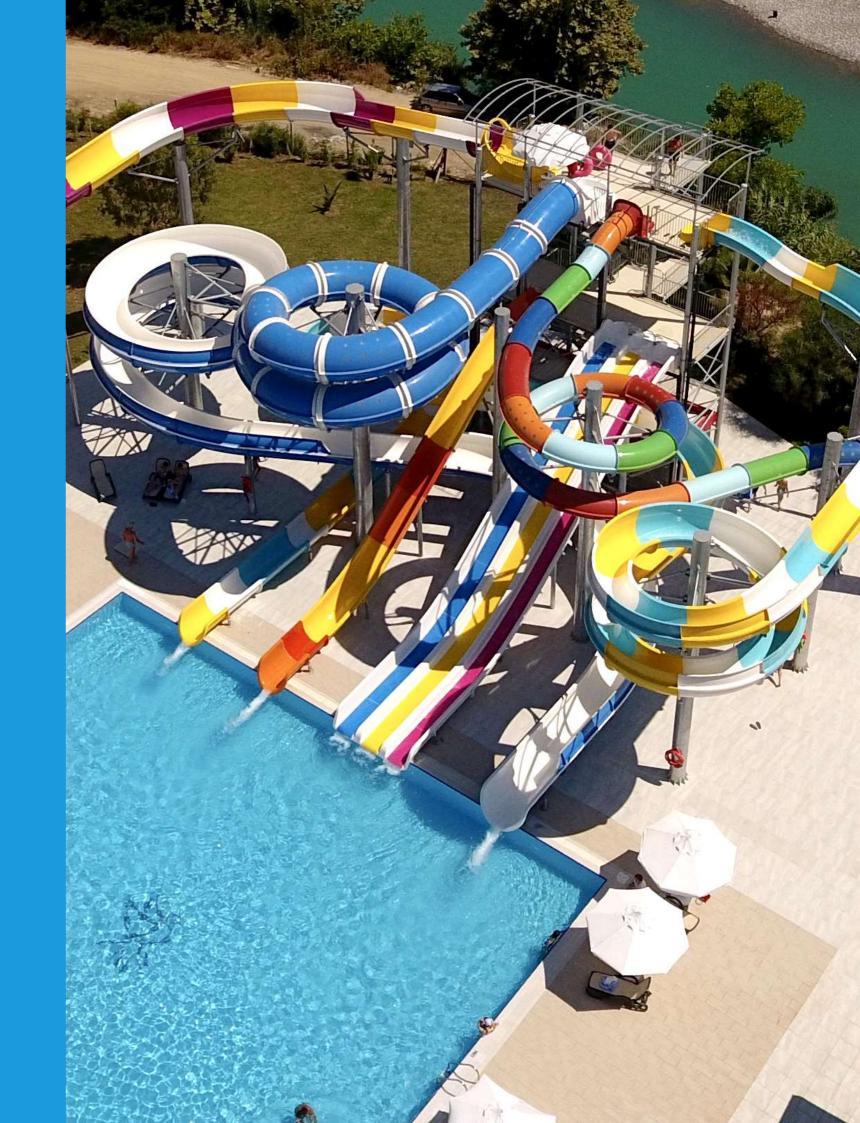

#### **WATER SLIDES**

Big in size, jumbo slides are masterpieces and center of interests of any waterpark

BABOCHKA CRAZY CONE SUPER BOWL TORNADO SPACE BOWL DRONE BOOMERANGO HILL SLIDE

CLASSICS

Classics are waterparks must have, easy to install and maintain

BLACK HOLE
AQUATUBE
WIDE SLIDE
COMPACT SLIDE
BODY SLIDE
RAFTING SLIDE

**RACER SLIDES** 

Offering shared experiences, racer slides have competitive spirits

MULTI SLIDE TWISTER SLIDE SPIDER SLIDE DOUBLE HILL RACER BODY RACER RACER SLIDE MULTI SURF HIGH SPEED SLIDES