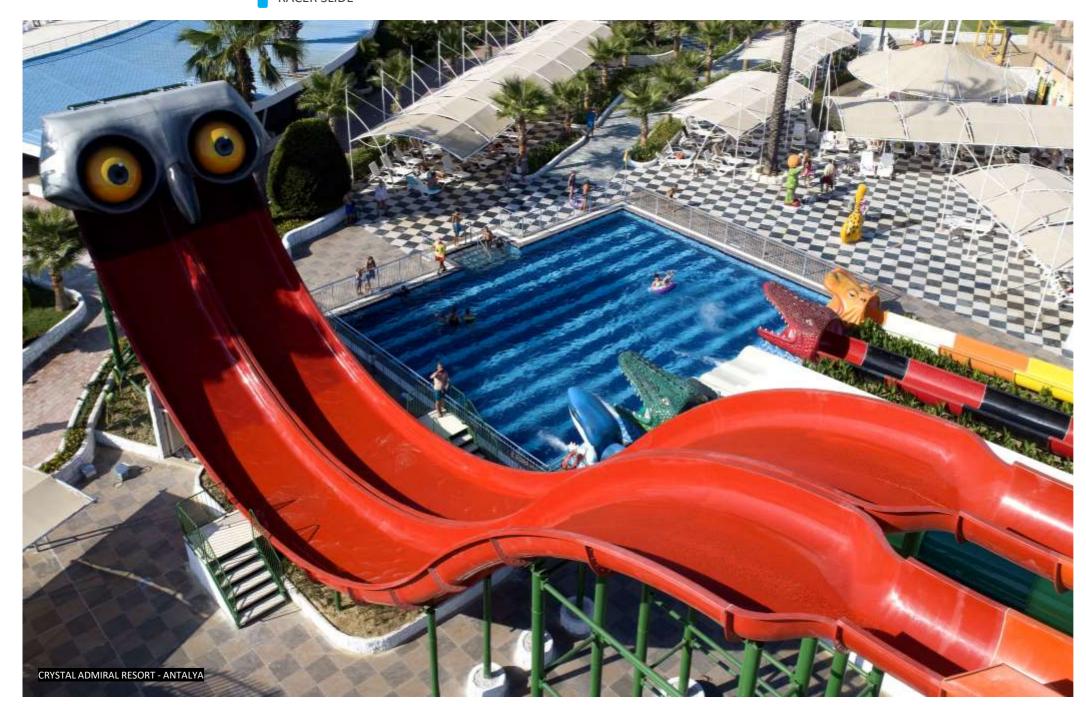

#### **RACER SLIDE**

The "Racer Slide" offers shared experiences while providing a high level of safety through separate sliding lanes. Can be used with tubes.

COLOR CUSTOMIZABLE

DIFFICULTY LEVEL

Nx120 PERSONS PER HOUR

# RACER SLIDES

Offering shared experiences, racer slides have competitive spirits

MULTI SLIDE
TWISTER SLIDE
SPIDER SLIDE
DOUBLE HILL RACER
BODY RACER
RACER SLIDE