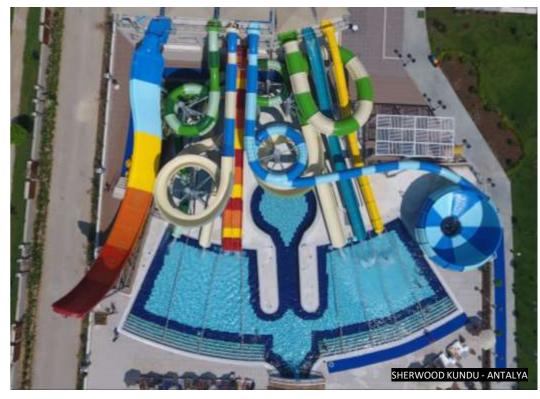

#### **WATER SLIDES**

Big in size, jumbo slides are masterpieces and center of interests of any waterpark

BABOCHKA CRAZY CONE SUPER BOWL TORNADO SPACE BOWL DRONE BOOMERANGO HILL SLIDE

CLASSICS

Classics are waterparks must have, easy to install and maintain

BLACK HOLE
AQUATUBE
WIDE SLIDE
COMPACT SLIDE
BODY SLIDE
RAFTING SLIDE

**RACER SLIDES** 

Offering shared experiences, racer slides have competitive spirits

MULTI SLIDE TWISTER SLIDE SPIDER SLIDE DOUBLE HILL RACER BODY RACER RACER SLIDE MULTI SURF HIGH SPEED SLIDES