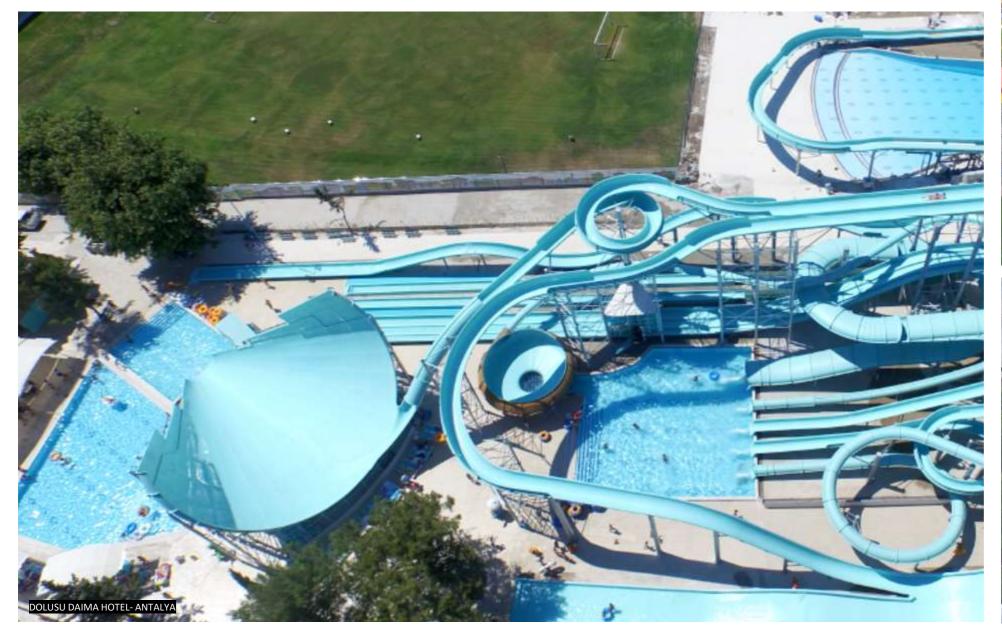

## **SPACE BOWL**

DOLUSU DAIMA HOTEL - ANTALYA

Space Bowl looks visually stunning with any color combination and pattern both for the rider and for your guests. A sudden drop to a giant bowl, spinning 360 degrees and then dropping to the pool from the center hole or continue the attraction with Aquatube.