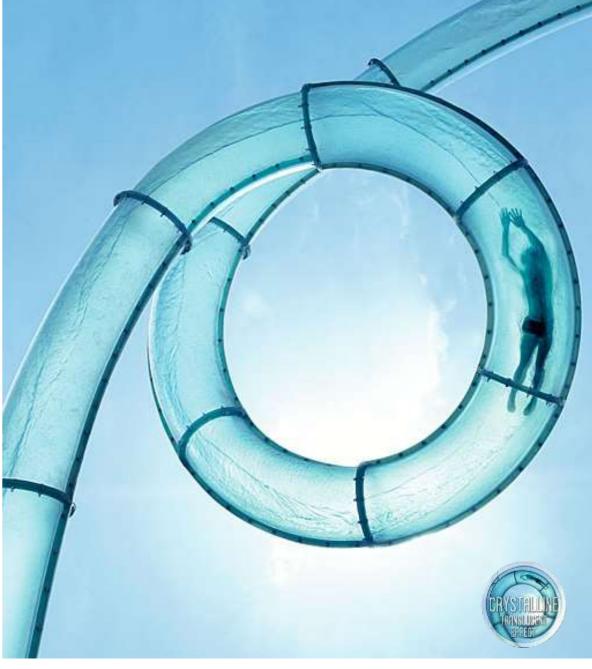

#### **TRANSLUCENT OPTION**

- Reflection of crystal effects - Can combine and mixable with Sunshine Technology - Adrenaline density on spectators

- Glide in the sky feeling

- Maximum thrill on extreme slides